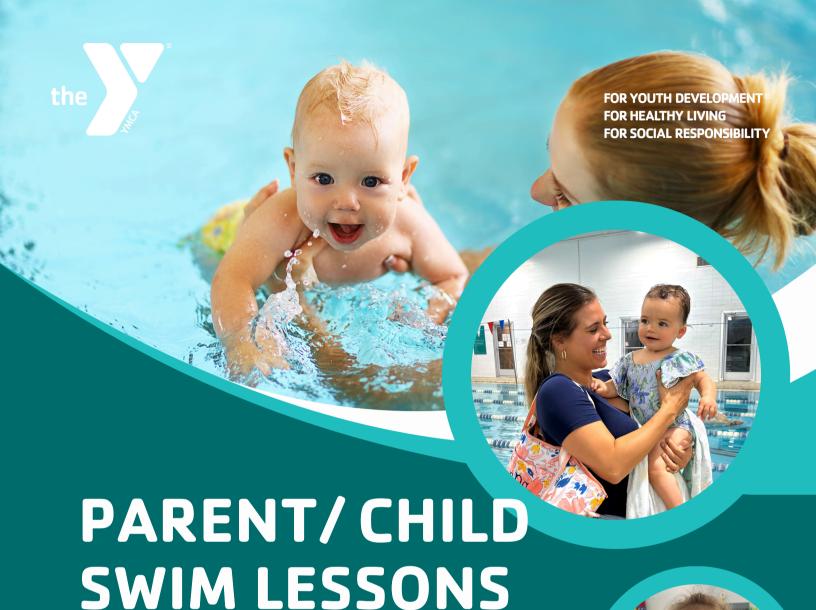

**Youth Swim Program 2025** 

Ages: 6 months - 3 years old

Time: 5:30-6:00pm

Classes are held 2 days per week (Mon & Wed) for 4 weeks

All session dates on Registration Page

MEMBER PRICE

\$35

**POTENTIAL MEMBER PRICE** 

\$70

PAYMENT IS REQUIRED AT TIME OF REGISTRATION

The Parent/ Child Swim Lesson program teaches children to be safe and have fun around the water but with you involved!

**FOR YOUTH DEVELOPMENT® FOR HEALTHY LIVING** FOR SOCIAL RESPONSIBILITY